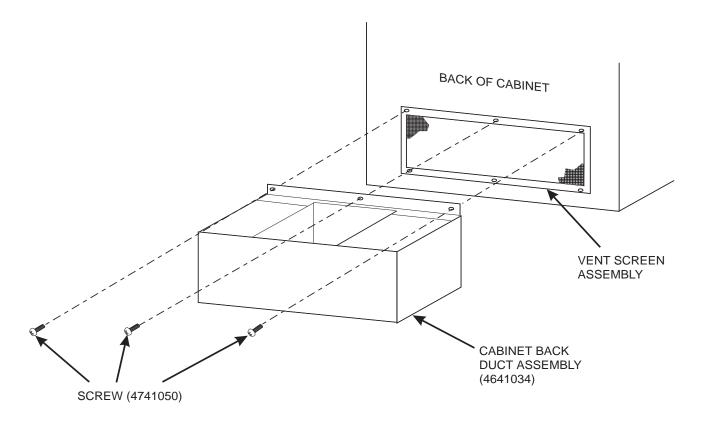

Read these instructions carefully before installing. Keep these instructions for part numbers and for future reference.

| PART NUMBER | DESCRIPTION                     | QUANTITY |
|-------------|---------------------------------|----------|
| 4641034     | CABINET BACK DUCT ASSEMBLY      | 1        |
| 4741050     | SCREW - 8-32 X .50 HEX HD - T/F | 3        |
| 4640021     | INSTALLATION INSTRUCTIONS       | 1        |

- 1. At the rear of the cabinet, remove the upper 3 screws holding the vent screen assembly. Discard the screws.
- 2. Hold the cabinet back duct assembly in place and install the center screw (3157038).
- 3. Install the remaining 2 screws.